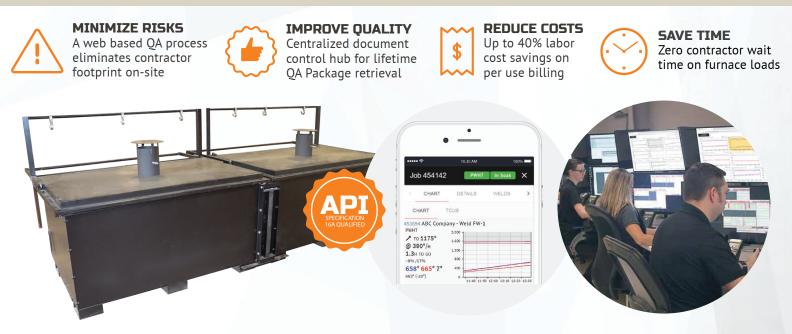

## **PROCESS HIGHLIGHT**

- Introducing the **Superheat SmartFurnace™ II**: The most advanced and adaptable furnace for your immediate heat treatment needs. Easily expand the capacity of your **Superheat SmartFurnace™ II** by adding 6' sections through the implementation of coupler attachments. No restrictions on length provides customization to your component requirements.
- Superheat SmartPak<sup>™</sup> provides real time temperature readings at the workpiece, while near field communication via the Superheat SmartCard<sup>™</sup> lends safety lock out capabilities.
- Take the guess work out of heat treatment timelines by viewing real time weld statuses and live charts through Superheat SmartView<sup>™</sup>. At the completion of the cycle download Superheat SmartReport<sup>™</sup> QA packages directly from Superheat SmartView<sup>™</sup>. You will never have to wait on a contractor to deliver your information again.

## Improve Quality 냳

- API (American Petroleum Institute) est. 1919
- API Spec 16A Appendix D- Recommended Practice For Heat Treating Equipment Qualifications.

Specifications:

**Qty 1 SmartFurance™ II** Size: 6'L x 4.5'W x 4.3'H

**Qty 2 SmartFurance™ II Size:** 12.5'L x 4.5'W x 4.3'H

**Qty 3 SmartFurnace™ II Size:** 19'L x 4.5'W x 4.3'H