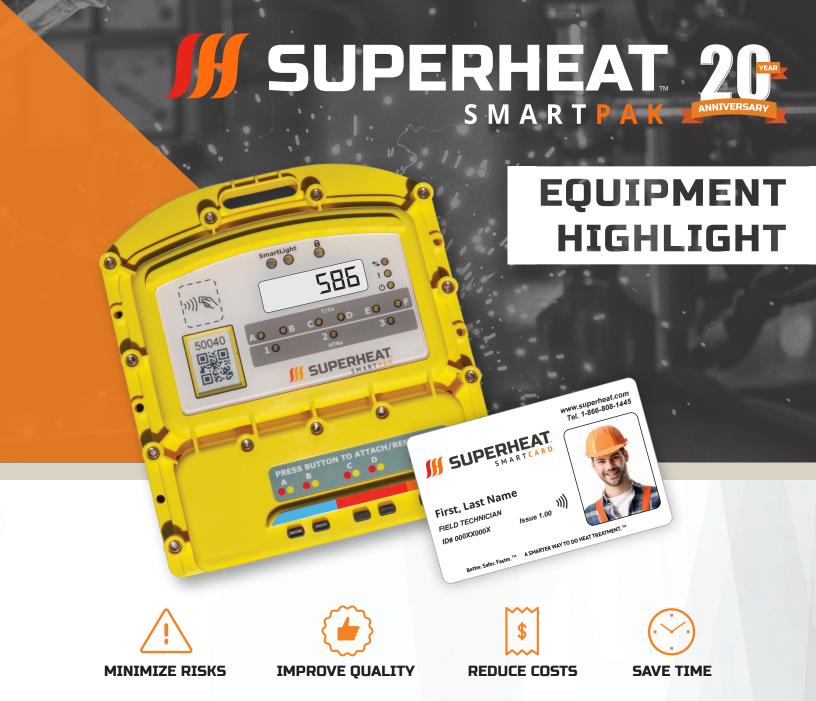

Superheat SmartPak™ provides intelligence at your workpiece.

- The first and only tool available that provides real-time temperature monitoring at the workpiece for enhanced quality assurance with 6 times the thermocouple capacity of other suppliers
- Near field communication via the Superheat SmartCard™ creates safety lock-out capabilities at the weld location to minimize risk of electrocution and other hazards
- Traffic light system technology provides indications to welders, for QA compliance actions as part of the welding process
- Component fault indicators which can lead to immediate corrective actions